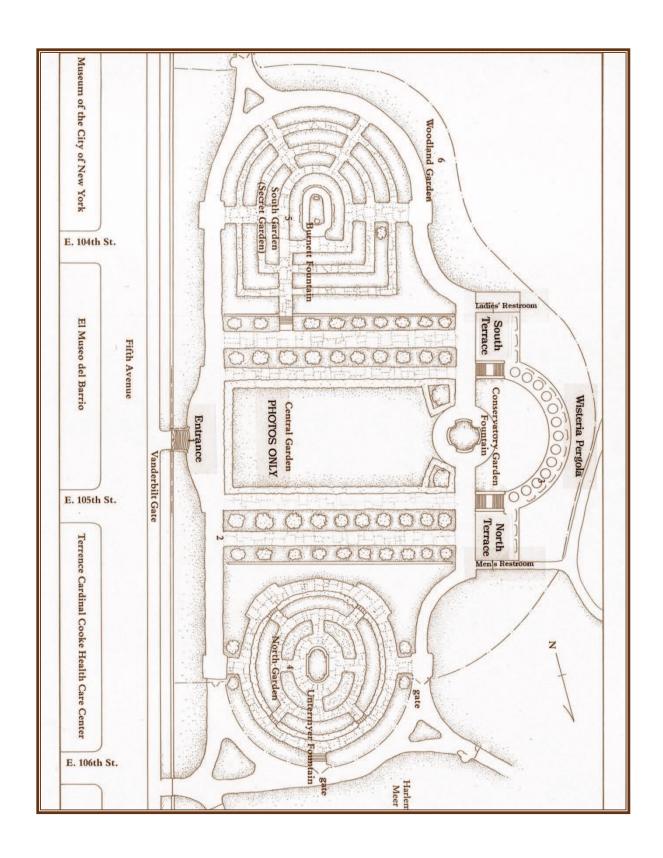

## CONSERVATORY GARDEN CENTRAL PARK, 105<sup>TH</sup> STREET AND FIFTH AVENUE

\*Note: Events for next year, submit application after January 1st

| Names of Bride and Groom                                                |                            |  |  |
|-------------------------------------------------------------------------|----------------------------|--|--|
| Address                                                                 |                            |  |  |
| Daytime Telephone Number                                                | E-mail Address             |  |  |
| ( )                                                                     |                            |  |  |
| Type of Event (Wedding Ceremony and/or Wedding Photography)             | Number of People Attending |  |  |
| Date of Event                                                           | Time of Event              |  |  |
| Wedding/Photography Session Location [see map, back page] (circle one): |                            |  |  |
| North Garden South Garden Wisteria Pergola North Terra                  | ace South Terrace          |  |  |